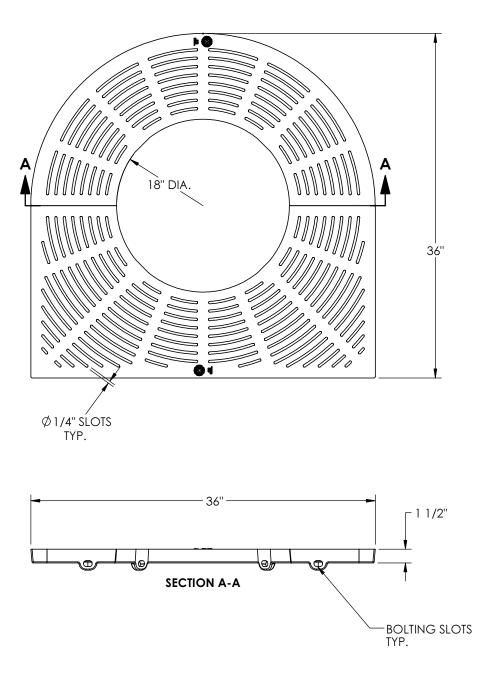

## Product Number 00895331C02 Design Features -Materials Tree Grate Gray Iron (CL35B) Tree Grate Gray Iron (CL35B) -Design Load Non-Traffic -Open Area 151.7 sq.in. -Coating Undipped

-  $\checkmark$  Designates Machined Surface